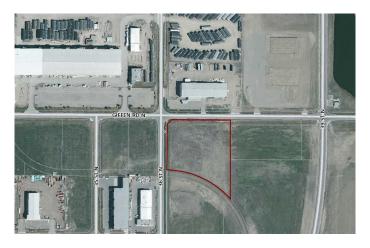

# \$1,300,000

0 Bedroom, 0.00 Bathroom, Land on 5.00 Acres

Sherring Industrial Park, Lethbridge, Alberta

Great corner lot zoned I-H. The general area is set up for Heavy Industrial and is already adjacent to other Heavy Industrial. This is a good sized parcel that is basically ready for the next user. The lot is on a future rail spur so that is very appealing.

# **Community Information**

Address 3419 36 Street N

Subdivision Sherring Industrial Park

City Lethbridge County Lethbridge

Province Alberta
Postal Code T1H 5V9