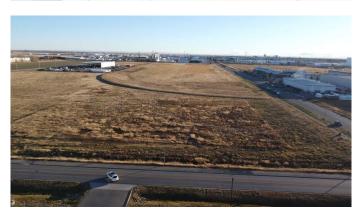

# \$1,300,000

0 Bedroom, 0.00 Bathroom, Land on 5.00 Acres

Sherring Industrial Park, Lethbridge, Alberta

Great corner lot zoned I-H. The general area is set up for Heavy Industrial and is already adjacent to other Heavy Industrial. This is a good sized parcel that is basically ready for the next user. The lot is on a future rail spur so that is very appealing.