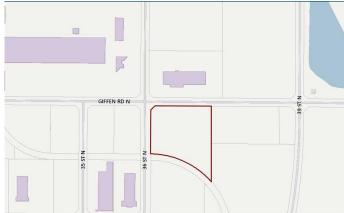

# \$1,300,000

0 Bedroom, 0.00 Bathroom, Land on 5.00 Acres

Sherring Industrial Park, Lethbridge, Alberta

Great corner lot zoned I-H. The general area is set up for Heavy Industrial and is already adjacent to other Heavy Industrial. This is a good sized parcel that is basically ready for the next user. The lot is on a future rail spur so that is very appealing.

# **Community Information**

Address 3419 36 Street N

Subdivision Sherring Industrial Park

City Lethbridge County Lethbridge

Province Alberta
Postal Code T1H 5V9