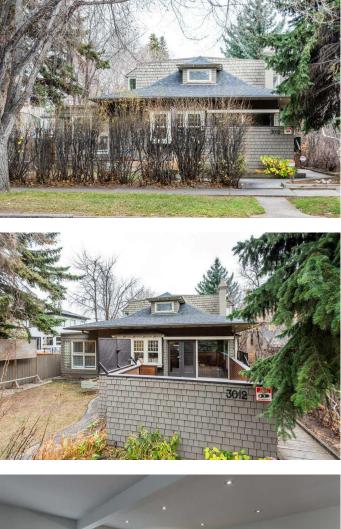

#### \$1,650,000

4 Bedroom, 4.00 Bathroom, 2,662 sqft Residential on 0.14 Acres

Elbow Park, Calgary, Alberta

Nestled on a picturesque tree-lined street just steps from the Glencoe Club, this charming 2-storey home offers 2,661 sq ft of spacious living. Featuring 3+1 bedrooms and 3.5 bathrooms, the open-concept main floor welcomes you with a wall of windows leading to a west-facing patio perfect for entertaining. The main level includes a generous living and dining area, a cozy family room, and an open kitchen with a center island. The master suite features a sitting area large walk in closet and a 5-piece ensuite with dual sinks. The fully finished basement includes a triple-safe waterproofing system for added peace of mind. Outside, enjoy a double detached garage and easy access to a paved lane. Located just half a block from scenic river pathways, parks, and minutes from downtown, this home is close to top schools like Western Canada, William Reid, and Earl Grey.

# **Community Information**

| Address     | 3012 7 Street Sw |
|-------------|------------------|
| Subdivision | Elbow Park       |
| City        | Calgary          |
| County      | Calgary          |
| Province    | Alberta          |
| Postal Code | T2T 2X5          |