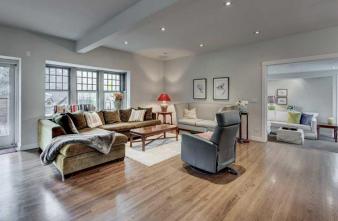

#### \$1,650,000

4 Bedroom, 4.00 Bathroom, 2,662 sqft Residential on 0.14 Acres

Elbow Park, Calgary, Alberta

Nestled on a picturesque tree-lined street just steps from the Glencoe Club, this charming 2-storey home offers 2,661 sq ft of spacious living. Featuring 3+1 bedrooms and 3.5 bathrooms, the open-concept main floor welcomes you with a wall of windows leading to a west-facing patio perfect for entertaining. The main level includes a generous living and dining area, a cozy family room, and an open kitchen with a center island. The master suite features a sitting area large walk in closet and a 5-piece ensuite with dual sinks. The fully finished basement includes a triple-safe waterproofing system for added peace of mind. Outside, enjoy a double detached garage and easy access to a paved lane. Located just half a block from scenic river pathways, parks, and minutes from downtown, this home is close to top schools like Western Canada, William Reid, and Earl Grey.