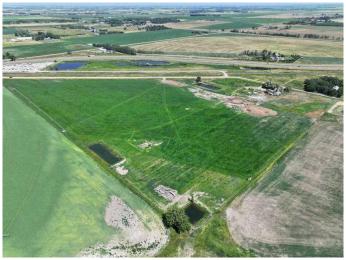

#### \$3,000,000

0 Bedroom, 0.00 Bathroom, Agri-Business on 0.00 Acres

NONE, Rural Lethbridge County, Alberta

Located just outside of Lethbridge, this 39.36-acre parcel offers exceptional development potential. With its close proximity to Highway 4, this land is easily accessible, providing a convenient gateway to the city and beyond. The property backs onto the growing commercial area of Stewart Siding.