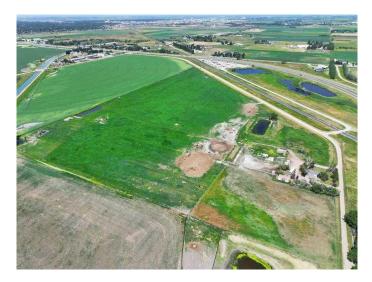

#### \$3,000,000

0 Bedroom, 0.00 Bathroom, Agri-Business on 0.00 Acres

NONE, Rural Lethbridge County, Alberta

Located just outside of Lethbridge, this 39.36-acre parcel offers exceptional development potential. With its close proximity to Highway 4, this land is easily accessible, providing a convenient gateway to the city and beyond. The property backs onto the growing commercial area of Stewart Siding.