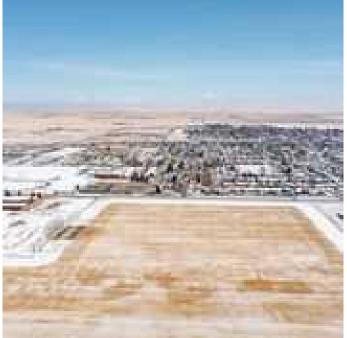

# \$1,600,000 - W4r27t12s34qne 8th Street, Claresholm

MLS® #A2185892

\$1,600,000

0 Bedroom, 0.00 Bathroom, Land on 80.00 Acres

NONE, Claresholm, Alberta

80 ACRES - CURRENT ZONING R-1 and PHASE 1 SUBDIVISION APPROVALS IN PLACE. Lots possible number of 332 (UPA) R-4 Multi Family units = 100 R-1 + possible other options include a Seniors Facility. All services are to the Property Line including water, sewer and storm. Located an hour and a half drive South of Calgary and 1 hour North of Lethbridge, the town of Claresholm offers a hospital, doctors and medical services, all levels of schooling, daycares, veterinary clinics, churches, restaurants and shopping. Located in the Municipal District of Willow Creek is located on the CANAMEX corridor, a 6,000 km trade corridor that is the cornerstone for transportation of goods, services, people and information between Western Canada, the U.S. and Mexico. Claresholm is an active participant in the RNIP Program recommending immigrants for permanent residency (Rural & Northern Immigration Pilot Program). This land parcel is within the Prairie Shores ASP and is located on the North end of Claresholm with easy access to Highway #2 for commuters and is located within walking distance to several schools. This is a great opportunity for developers looking to add to their portfolio. Alberta's changing and thriving economy is constantly adding new resources and this prime location offers access to markets and a growing population adds employees and new businesses.

## **Community Information**

Address W4r27t12s34qne 8th Street

Subdivision NONE

City Claresholm

County Willow Creek No. 26, M.D. of

Province Alberta
Postal Code T0L 0T0

#### **Exterior**

Exterior Features None, Other

Lot Description Level, Meadow, Open Lot, Pasture