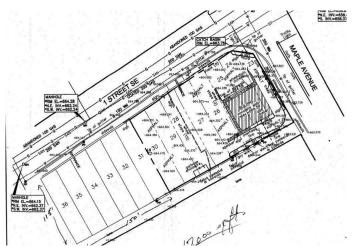

#### \$2,500

0 Bedroom, 0.00 Bathroom, Land on 0.39 Acres

SE Hill, Medicine Hat, Alberta

Prime vacant lot for lease just off Maple Ave, adjacent to Tim Hortons and the Canadian Legion. Located in a high-traffic area, perfect for retail or commercial development. Excellent visibility and accessibility in a bustling neighborhood. Don't miss this opportunity for strategic investment. The lot measures 150 ft x 115ft, offering 17,000 sqft.

## **Community Information**

| Address     | 723 1 Street Se |
|-------------|-----------------|
| Subdivision | SE Hill         |
| City        | Medicine Hat    |
| County      | Medicine Hat    |
| Province    | Alberta         |
| Postal Code | T1A 0B3         |