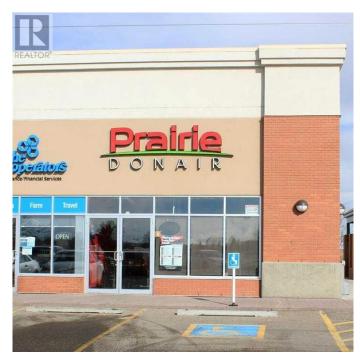

#### \$174,999

0 Bedroom, 0.00 Bathroom, Commercial on 0.00 Acres

Northeast Crescent Heights, Medicine Hat, Alberta

Step into this well-established franchise and start your journey as a business owner today! The menu features a variety of healthy food options, with the recent addition of a pizza oven offering even greater menu expansion opportunities. Franchisee approval by the franchisor is required, and comprehensive training will be provided. Alternatively, buyers also have the option to introduce their own concept. Situated in a busy shopping center alongside other well-established businesses, this location ensures high visibility and foot traffic. Don't miss out on this incredible opportunity to own a thriving business!