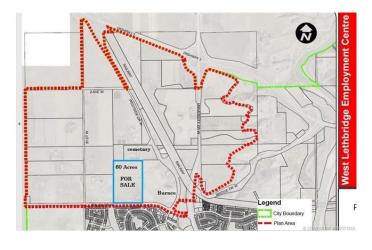

## \$2,500,000

4 Bedroom, 4.00 Bathroom, 1,793 sqft Residential on 60.00 Acres

West Lethbridge Employment Centre Industrial, Lethbridge, Alberta

Investors, Developers, Interested parties… Do not sleep on this parcel. Located in the future West Lethbridge Employment Center district, this prime 60 Acres is up for SALE! As the property currently sits, it is being used as a rural residence. There is a sprawling bungalow (home needs TLC) located on the land as well as a functional pool for endless summer enjoyment, as well as some out buildings and more. The real value of this property though is in its future use and designation of Business Industrial (see p. 28 of the WLEC PDF). As stated in the document, "Land uses that are considered appropriate for this area include offices, business support services, vehicle sales and rentals, storage, and household repair services. This is similar to what is currently seen in the W.T Hill Business park on the east side of the city.― (Casino area). For further information please contact your favourite realtor!

# **Community Information**

Address 2825 Walsh Drive W

T1J 5A9

Subdivision West Lethbridge Employment Centre - Industrial

City Lethbridge
County Lethbridge
Province Alberta

## **Additional Information**

Date Listed January 23rd, 2025

Days on Market 107
Zoning FUD