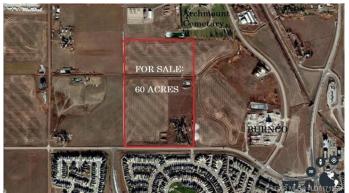

## \$2,500,000

4 Bedroom, 4.00 Bathroom, 1,793 sqft Residential on 60.00 Acres

West Lethbridge Employment Centre Industrial, Lethbridge, Alberta

Investors, Developers, Interested parties… Do not sleep on this parcel. Located in the future West Lethbridge Employment Center district, this prime 60 Acres is up for SALE! As the property currently sits, it is being used as a rural residence. There is a sprawling bungalow (home needs TLC) located on the land as well as a functional pool for endless summer enjoyment, as well as some out buildings and more. The real value of this property though is in its future use and designation of Business Industrial (see p. 28 of the WLEC PDF). As stated in the document, "Land uses that are considered appropriate for this area include offices, business support services, vehicle sales and rentals, storage, and household repair services. This is similar to what is currently seen in the W.T Hill Business park on the east side of the city.― (Casino area). For further information please contact your favourite realtor!

# **Community Information**

Address 2825 Walsh Drive W

T1J 5A9

Subdivision West Lethbridge Employment Centre - Industrial

City Lethbridge
County Lethbridge
Province Alberta

## **Additional Information**

Date Listed January 23rd, 2025

Days on Market 107
Zoning FUD