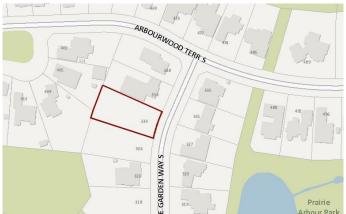

#### \$319,000

0 Bedroom, 0.00 Bathroom, Land on 0.39 Acres

Arbour Ridge, Lethbridge, Alberta

Welcome to Prairie Arbour Estates! This community is the premier destination for estate living in south Lethbridge and serves as the benchmark for upscale developments in southern Alberta. Prairie Arbour Estates boasts unrivaled views of Sixmile Coulee and easy access to walking trails and the spectacular Prairie Arbour Park. This 0.39 acre lot has terrific frontage and can house many types and styles of home, including a large bungalow, bi-level, or two storey. Lots of this size are limited in south Lethbridge and even more limited at this price point. Comparative market value for a lot of this size and location makes this property a tremendously valuable investment.

### **Community Information**

Address 330 Prairie Garden Way S

Subdivision Arbour Ridge City Lethbridge

County Lethbridge

Province Alberta

Postal Code T1K 5V8