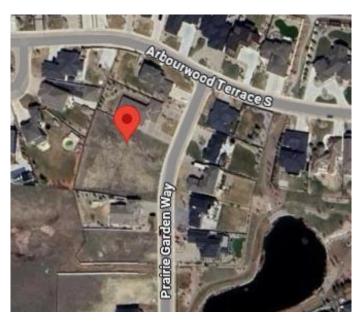

#### \$319,000

0 Bedroom, 0.00 Bathroom, Land on 0.39 Acres

Arbour Ridge, Lethbridge, Alberta

Welcome to Prairie Arbour Estates! This community is the premier destination for estate living in south Lethbridge and serves as the benchmark for upscale developments in southern Alberta. Prairie Arbour Estates boasts unrivaled views of Sixmile Coulee and easy access to walking trails and the spectacular Prairie Arbour Park. This 0.39 acre lot has terrific frontage and can house many types and styles of home, including a large bungalow, bi-level, or two storey. Lots of this size are limited in south Lethbridge and even more limited at this price point. Comparative market value for a lot of this size and location makes this property a tremendously valuable investment.

### **Community Information**

Address 330 Prairie Garden Way S

Subdivision Arbour Ridge City Lethbridge

County Lethbridge

Province Alberta

Postal Code T1K 5V8