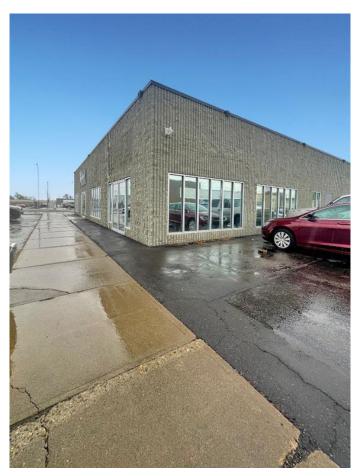

#### \$750

0 Bedroom, 0.00 Bathroom, Commercial on 0.38 Acres

Downtown, Lethbridge, Alberta

This dynamic business hub downtown offers office space with free parking awaits professionals seeking prestige! Featuring four private offices and more, the common area facilitates for meetings and discussions. You'll also enjoy a gym on-site for well-being. Located centrally, you'll have easy access to business hubs, dining, and public transport. This space is conveniently adjacent to one of Lethbridge's finest insurance companies, Kirkham Insurance. which adds prestige and networking opportunities. Suitable for various professionals, this office space blends functionality, prestige, and prime location. Elevate your business in the heart of the city. Don't miss out on this prime opportunity and call your favourite REALTOR® today!