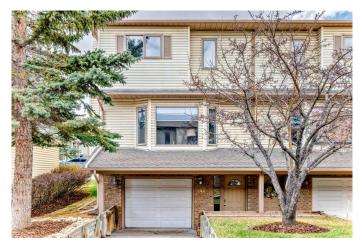

# \$475,000 - 198 Patina Park Sw, Calgary

MLS® #A2193564

## \$475,000

2 Bedroom, 2.00 Bathroom, 1,349 sqft Residential on 0.00 Acres

Patterson, Calgary, Alberta

Welcome to this charming end-unit, two-storey townhome located in the sought-after community of Patterson. Thoughtfully designed for both comfort and practicality, this home features a single attached garage and a full driveway, providing ample parking in a quiet, well-established neighborhood. Inside, you'll be greeted by large, sun-filled windows that bathe the space in natural light, creating a bright and inviting atmosphere. The main floor boasts an open-concept living and dining area, highlighted by a cozy gas fireplaceâ€"ideal for relaxing evenings or entertaining guests. The well-appointed kitchen offers generous cabinet and counter space, along with a window over the sink for added brightness. Step directly out onto the back deckâ€"perfect for al fresco dining or morning coffeeâ€"complete with steps leading to a green space, ideal for dog walks or enjoying the outdoors. A convenient two-piece bath and main-floor laundry enhance the functionality of the layout.