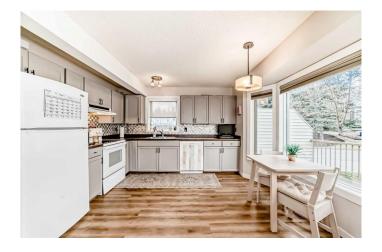

## \$475,000

2 Bedroom, 2.00 Bathroom, 1,349 sqft Residential on 0.00 Acres

Patterson, Calgary, Alberta

Welcome to this charming end-unit, two-storey townhome located in the sought-after community of Patterson. Thoughtfully designed for both comfort and practicality, this home features a single attached garage and a full driveway, providing ample parking in a quiet, well-established neighborhood. Inside, you'll be greeted by large, sun-filled windows that bathe the space in natural light, creating a bright and inviting atmosphere. The main floor boasts an open-concept living and dining area, highlighted by a cozy gas fireplaceâ€"ideal for relaxing evenings or entertaining guests. The well-appointed kitchen offers generous cabinet and counter space, along with a window over the sink for added brightness. Step directly out onto the back deckâ€"perfect for al fresco dining or morning coffeeâ€"complete with steps leading to a green space, ideal for dog walks or enjoying the outdoors. A convenient two-piece bath and main-floor laundry enhance the functionality of the layout.

#### Interior

Interior Features Ceiling Fan(s), Closet Organizers, No Smoking Home, Open Floorplan Appliances Dishwasher, Electric Stove, Garage Control(s), Microwave, Refrigerator,

Washer/Dryer

Heating Forced Air