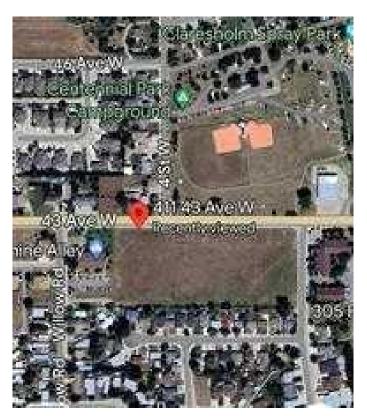

# \$189,900 - 411 43 Avenue W, Claresholm

MLS® #A2193750

#### \$189,900

0 Bedroom, 0.00 Bathroom, Land on 1.29 Acres

NONE, Claresholm, Alberta

1.29 Acres: Builder/Development Opportunity to build 32 UNITS in the town of Claresholm.

This lot is zoned Multiple Residentialâ€"R4, ideal for medium-density housing within Claresholm. This zoning district integrates high-quality multi-unit dwelling environments into existing or proposed residential neighbourhoods, enhancing the area's residential appeal. With town approval, the site offers the potential for constructing multiple housing units, addressing Claresholm's current housing shortage.

## **Community Information**

Address 411 43 Avenue W

Subdivision NONE

City Claresholm

County Willow Creek No. 26, M.D. of

Province Alberta
Postal Code T0L 0T0