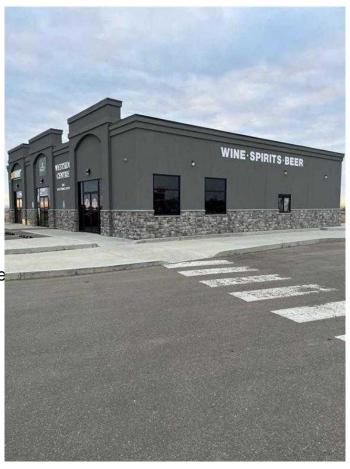

#### \$26

0 Bedroom, 0.00 Bathroom, Commercial on 0.00 Acres

NONE, Medicine Hat, Alberta

Discover prime commercial space at Westside Centre in the heart of Box Springs Business Park, Medicine Hat, Alberta. This contemporary and eye-catching building commands attention from the Trans-Canada Highway, offering excellent visibility for your business. Whether you're envisioning a vibrant restaurant, a dynamic office space, or a bustling retail establishment, this versatile property provides the ideal canvas for your entrepreneurial aspirations. The end bay is thoughtfully designed with a drive-thru option, unlocking even more possibilities to elevate your business concept. Strategically positioned amidst thriving enterprises like Costco, The Keg, Boston Pizza, Princess Auto, McDonald's, Subway, and other reputable establishments, this location enjoys a steady stream of potential customers. The space is ready for customization to suit your unique needs and vision. Take advantage of this opportunity to shape the environment that aligns perfectly with your brand and business goals. Operating costs are estimated at \$8.00 per square foot, ensuring transparency and facilitating your budgeting process. Seize this chance to position your business at the forefront of Medicine Hat's commercial landscape.