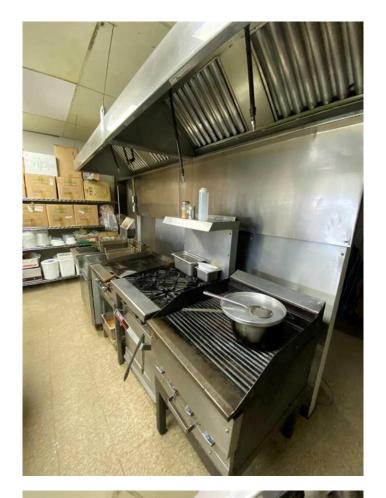

## \$124,900

0 Bedroom, 0.00 Bathroom, Commercial on 0.00 Acres

N/A, Calgary, Alberta

This recently renovated multi-franchise kitchen in Southeast Calgary has just reopened and is generating monthly sales between \$10,000 and \$20,000, with significant room for growth. Located in a high-traffic area, this business is designed to maximize revenue by operating multiple popular franchise brands from one fully equipped commercial kitchen.

With 1,500 sq. ft. of modern kitchen space, the business is strategically positioned for high-volume delivery and takeout orders through Uber Eats, DoorDash, and SkipTheDishes. The setup ensures low overhead costs, with a lease of only \$3,000 per month, making it an efficient and cost-effective investment.