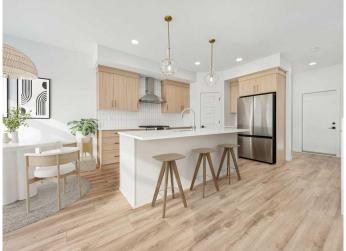

## \$524,900

3 Bedroom, 3.00 Bathroom, 1,673 sqft Residential on 0.09 Acres

Copperwood, Lethbridge, Alberta

The "Isla" by Avonlea Homes is the perfect family home. Located in the architecturally controlled community of Copperwood. The main level hosts a notched out dining nook, eating bar on the kitchen island, walk in pantry. Large windows and tall ceilings make the main floor feel very bright and open. Also notice the new look of the flat painted ceilings. Upstairs resides the 3 bedrooms with the master including an en-suite and walk in closet. The ensuite has a large 5 foot walk-in shower and His/Her sinks. Great Bonus room area for the family to enjoy. Bonus room is in the middle of the upstairs giving privacy to the master retreat from the kids bedrooms. Convenience of laundry is also upstairs. The basement is undeveloped but set up for family room, bedroom and another full bath. Located close to school, Park and Play ground. Home is virtually Staged. New Home Warranty

#### Interior

Interior Features Kitchen Island, Pantry, Quartz Counters, Walk-In Closet(s)

Appliances Dishwasher, Gas Range, Microwave, Range Hood, Refrigerator

Heating Forced Air

Cooling None
Has Basement Yes