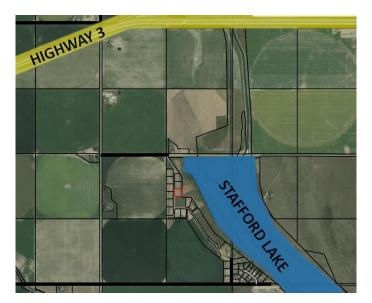

# \$369,900 - 9, 191041 Twp Rd 93, Rural Lethbridge County

MLS® #A2200369

### \$369,900

0 Bedroom, 0.00 Bathroom, Land on 2.00 Acres

NONE, Rural Lethbridge County, Alberta

One of just a handful of lots with frontage on Stafford Lake! This 2 acre lot is the perfect place for a weekend getaway or for your full time residence. Located only 20 minutes from Lethbridge or Taber, you are close enough to head to the lake after work! Bring your builder and build your dream home on the lake!

## **Community Information**

Address 9, 191041 Twp Rd 93

Subdivision NONE

City Rural Lethbridge County

County Lethbridge County

Province Alberta
Postal Code T0K 0R0