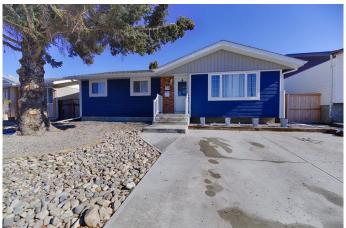

# \$479,900

5 Bedroom, 3.00 Bathroom, 1,013 sqft Residential on 0.14 Acres

Park Meadows, Lethbridge, Alberta

This beautifully fully renovated 5-bedroom, 2-bathroom home is move-in ready and perfectly located near Walmart, schools, and essential amenities. Featuring a brand-new garage, a stylish wet bar, and a fully landscaped yard with great backyard space, this home is perfect for both relaxation and entertaining. With modern finishes throughout, this is a must-see! Don't miss outâ€"schedule your showing today with your favourite realtor.

#### **Exterior**

Exterior Features Other

Lot Description Back Lane, Back Yard, Landscaped, See Remarks

Roof Asphalt Shingle
Construction See Remarks

Foundation Poured Concrete