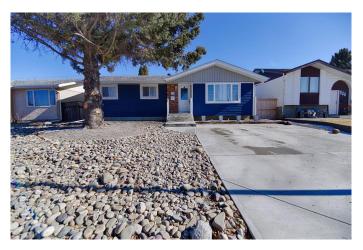

# \$479,900

5 Bedroom, 3.00 Bathroom, 1,013 sqft Residential on 0.14 Acres

Park Meadows, Lethbridge, Alberta

This beautifully fully renovated 5-bedroom, 2-bathroom home is move-in ready and perfectly located near Walmart, schools, and essential amenities. Featuring a brand-new garage, a stylish wet bar, and a fully landscaped yard with great backyard space, this home is perfect for both relaxation and entertaining. With modern finishes throughout, this is a must-see! Don't miss outâ€"schedule your showing today with your favourite realtor.

# **Community Information**

Address 238 Eagle Road N Subdivision Park Meadows

City Lethbridge
County Lethbridge
Province Alberta
Postal Code T1H 4S6