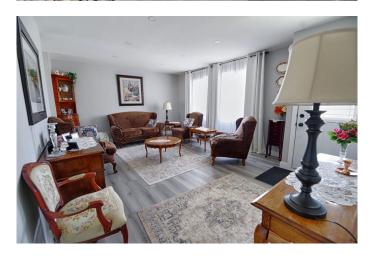

# \$479,900

5 Bedroom, 3.00 Bathroom, 1,013 sqft Residential on 0.14 Acres

Park Meadows, Lethbridge, Alberta

This beautifully fully renovated 5-bedroom, 2-bathroom home is move-in ready and perfectly located near Walmart, schools, and essential amenities. Featuring a brand-new garage, a stylish wet bar, and a fully landscaped yard with great backyard space, this home is perfect for both relaxation and entertaining. With modern finishes throughout, this is a must-see! Don't miss outâ€"schedule your showing today with your favourite realtor.

#### Interior

Interior Features See Remarks, Separate Entrance

Appliances Dishwasher, Dryer, Refrigerator, Washer, Stove(s)

Heating Forced Air

Cooling None
Has Basement Yes

Basement Finished, Full