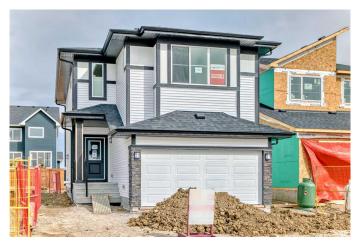

# \$749,900 - 25 Southborough Square, Cochrane

MLS® #A2201989

### \$749,900

4 Bedroom, 4.00 Bathroom, 2,031 sqft Residential on 0.08 Acres

Southbow Landing, Cochrane, Alberta

\*\*\* FULL LEGAL BASEMENT SUITE \*\*\* Welcome to 25 Southborough Square in Cochrane, a stunning two-story home built by Daytona Homes that offers over 2,000 square feet above grade with a fully legal basement suite, making it an incredible opportunity for homeowners looking for rental income, multi-generational living, or extra space to suit their needs. Thoughtfully designed with modern finishes and a layout that maximizes both comfort and functionality, this home is the perfect blend of style and smart living. As you step inside, you're welcomed by a mudroom to the right, keeping everything organized as you enter from the double-attached garage. A two-piece bathroom sits conveniently in the middle of the main floor, leading into the heart of the home. The spacious open-concept kitchen is built for both everyday living and entertaining, featuring a large island that flows seamlessly into the nook and great room at the back of the house. With plenty of natural light and ample space to gather, this main living area is designed for connection and comfort.

Built in 2025

Sub-Type Detached

Style 2 Storey

Status Active

#### **Exterior**

Exterior Features None

Lot Description Back Yard, Low Maintenance Landscape, Interior Lot

Roof Asphalt Shingle

Construction Vinyl Siding, Wood Frame

Foundation Poured Concrete