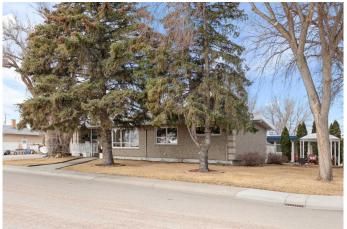

Located across the street from a school and just moments away from shopping, dining, and the Big Marble Centre, this home offers both convenience and a serene living environment. A corner lot provides added privacy and space, while the pride of ownership is evident throughout.

## **Community Information**

Address 890 Hargrave Way Nw

Subdivision Northwest Crescent Heights

City Medicine Hat
County Medicine Hat

Province Alberta
Postal Code T1A 6Y9