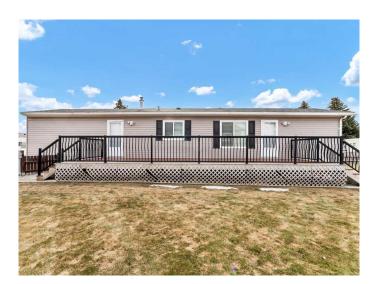

## \$139,900

2 Bedroom, 1.00 Bathroom, 953 sqft Mobile on 0.00 Acres

Southview-Park Meadows, Medicine Hat, Alberta

If you've been on the hunt for that perfect mobile in one of Medicine Hat's sought-after parks, this may be the unit for you! This fantastic 2-bedroom unit, built in 2008, shows like new and has been lovingly cared for by its one-owner. The home features two spacious bedrooms, a 4-piece bath, and an open-concept kitchen, dining, and living areaâ€"perfect for entertaining or relaxing. The full appliance package, including laundry, adds even more convenience to this already incredible home. Step outside to enjoy the huge, maintenance-free deck, ideal for outdoor relaxation or hosting guests, along with a handy storage shed for all your tools and gear. The roads in the park are well-maintained year-round, and pets are allowed with restrictions and park approval. Don't miss your chance to own this gemâ€"call your agent today to arrange a private viewing!

Built in 2008