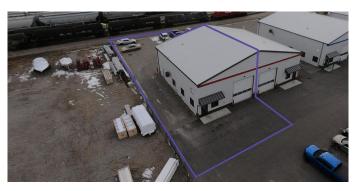

# \$495,000

0 Bedroom, 0.00 Bathroom, Commercial on 0.00 Acres

Churchill Industrial Park, Lethbridge, Alberta

This flexible industrial condo has a lot to offer for its size. Features include a reception area and two private offices with exterior windows. There are two, 2-piece bathrooms one in the office and one in the shop space. There is also a mezzanine with storage below, as well as forced air and air conditioning for the office and unit heater for the shop.

The shop offers  $18\hat{a}$ ∈™ ceilings, a drive-thru bay with two  $14\hat{a}$ ∈™ x  $16\hat{a}$ ∈™ overhead doors, trench floor drains, full-size makeup air unit, and 200 amp, 3-phase electrical service providing all the extra features that have become essential to modern industrial occupants, that are not available in most industrial bays of this size. The condo unit $\hat{a}$ ∈™s demising wall is a 2-hour fire rated wall.

#### **Exterior**

Lot Description Paved