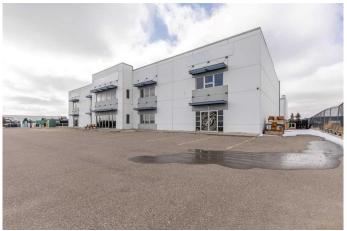

## \$10

0 Bedroom, 0.00 Bathroom, Commercial on 0.00 Acres

Shackleford Industrial Park, Lethbridge, Alberta

This industrial property features a 24 foot clear height and just under 10,000 square feet of open space. Located in Shackleford Industrial Park close to other established businesses and with quick access to major roads, this property presents an excellent opportunity to grow your business. There is opportunity to lease 2500sqft, or 5000 sqft or 7500 sqft. Up to 3 units available.