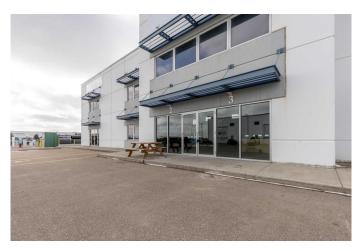

## \$10

0 Bedroom, 0.00 Bathroom, Commercial on 0.00 Acres

Shackleford Industrial Park, Lethbridge, Alberta

This industrial property features a 24 foot clear height and just under 10,000 square feet of open space. Located in Shackleford Industrial Park close to other established businesses and with quick access to major roads, this property presents an excellent opportunity to grow your business. There is opportunity to lease 2500sqft, or 5000 sqft or 7500 sqft. Up to 3 units available.