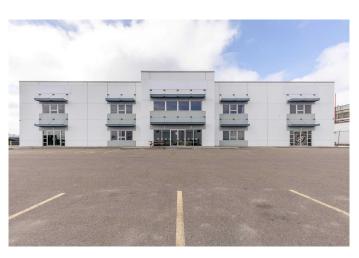

# \$10 - 1, 2, 3, 565 41 Street N, Lethbridge

MLS® #A2204105

## \$10

0 Bedroom, 0.00 Bathroom, Commercial on 0.00 Acres

Shackleford Industrial Park, Lethbridge, Alberta

This industrial property features a 24 foot clear height and just under 10,000 square feet of open space. Located in Shackleford Industrial Park close to other established businesses and with quick access to major roads, this property presents an excellent opportunity to grow your business. There is opportunity to lease 2500sqft, or 5000 sqft or 7500 sqft. Up to 3 units available.