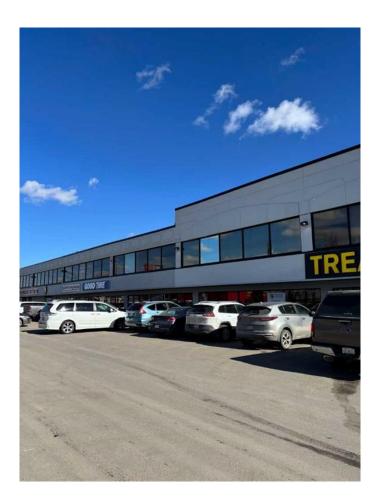

# \$10 - 208, 1830 52 Street Se, Calgary

MLS® #A2204909

#### \$10

0 Bedroom, 0.00 Bathroom, Commercial on 0.00 Acres

Forest Lawn, Calgary, Alberta

Second floor office space

Built in 1965