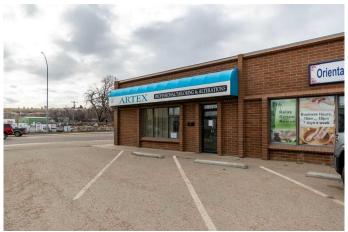

### \$11

0 Bedroom, 0.00 Bathroom, Commercial on 0.00 Acres

South West Industrial, Medicine Hat, Alberta

Located in a prime, high-traffic area, this CORNER UNIT offers 1323 square feet boasting unmatched visibility with double exposure on the North and East sides of the building. Situated on a prominent lot at a busy intersection, this property benefits from constant foot and vehicle traffic. With two convenient entrances and an abundance of natural light, this space provides a bright and welcoming atmosphere perfect for any business. The previous long-term tenant is retiring after decades of success in this location, offering an excellent opportunity for the next business. Ample parking is available, and the space is ready for immediate occupancy. Offered at \$11/sqft with scheduled escalations annually plus \$3.50/sqft occupancy costs of \$1,599/month plus GST and separately metered utilities. Don't miss the opportunity to lease this standout property in a highly desirable location!