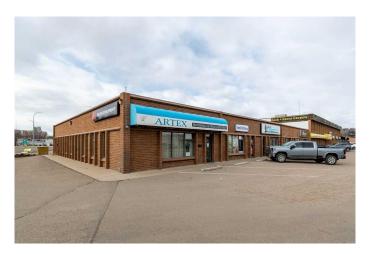

### \$11

0 Bedroom, 0.00 Bathroom, Commercial on 0.00 Acres

South West Industrial, Medicine Hat, Alberta

Located in a prime, high-traffic area, this CORNER UNIT offers 1323 square feet boasting unmatched visibility with double exposure on the North and East sides of the building. Situated on a prominent lot at a busy intersection, this property benefits from constant foot and vehicle traffic. With two convenient entrances and an abundance of natural light, this space provides a bright and welcoming atmosphere perfect for any business. The previous long-term tenant is retiring after decades of success in this location, offering an excellent opportunity for the next business. Ample parking is available, and the space is ready for immediate occupancy. Offered at \$11/sqft with scheduled escalations annually plus \$3.50/sqft occupancy costs of \$1,599/month plus GST and separately metered utilities. Don't miss the opportunity to lease this standout property in a highly desirable location!