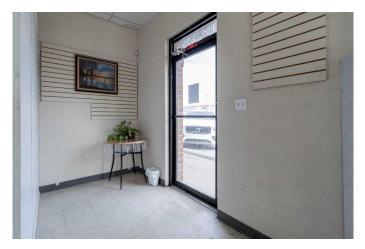

### \$11

0 Bedroom, 0.00 Bathroom, Commercial on 0.00 Acres

South West Industrial, Medicine Hat, Alberta

Located in a prime, high-traffic area, this CORNER UNIT offers 1323 square feet boasting unmatched visibility with double exposure on the North and East sides of the building. Situated on a prominent lot at a busy intersection, this property benefits from constant foot and vehicle traffic. With two convenient entrances and an abundance of natural light, this space provides a bright and welcoming atmosphere perfect for any business. The previous long-term tenant is retiring after decades of success in this location, offering an excellent opportunity for the next business. Ample parking is available, and the space is ready for immediate occupancy. Offered at \$11/sqft with scheduled escalations annually plus \$3.50/sqft occupancy costs of \$1,599/month plus GST and separately metered utilities. Don't miss the opportunity to lease this standout property in a highly desirable location!