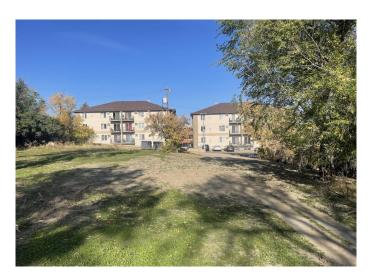

## \$95,999

0 Bedroom, 0.00 Bathroom, Land on 0.15 Acres

SE Hill, Medicine Hat, Alberta

Investor Alert!!! This 50ftx130ft lot is located in desirable SE Hill. Walking distance to city hall, the Esplanade, coffee shops, shopping and much more. Zoned MU-D