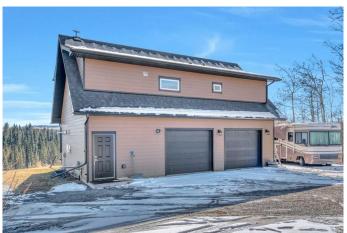

#### \$899,900

1 Bedroom, 1.00 Bathroom, 1,385 sqft Residential on 1.95 Acres

Lineham Crossing, Rural Foothills County, Alberta

Discover Your Dream Retreat on the Sheep River! Perched atop the stunning Sheep River, this unique property offers breathtaking views that stretch to the horizon, making it feel like you can reach out and touch the majestic Rocky Mountains. Just 3 km west of Turner Valley and a short 17 km drive to Kananaskis Country, this location is perfect for outdoor enthusiasts and those seeking tranquility. The current owner envisioned grand plans but has already created a beautiful carriage house suite above an oversized double garage. Custom-built by Ryan Homes, the exterior boasts durable Hardie Board siding, while the interior welcomes you with a spacious foyer complete with a utility room and laundry area. The 28 x 32 double garage is fully finished, HEATED and insulated, making it ideal for storage, parking, or a workshop. Step into the exquisite carriage house unit above, featuring a southwest-facing deck that offers views so captivating, they'll leave you breathless. The open-concept design includes a large primary suite, a stylish kitchen with stainless steel appliances, quartz countertops, and an extra-large pantry, all seamlessly connected to the cozy living area. This property is not just a home; it's an incredible opportunity! No expense was spared on the water system, shared well and 3300 gallon underground cistern and a mound septic system (2019),