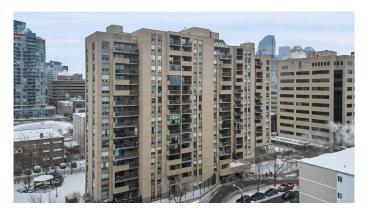

## \$248,800

2 Bedroom, 1.00 Bathroom, 858 sqft Residential on 0.00 Acres

Beltline, Calgary, Alberta

"Dorchester Square" beauty in an incredible location on the 14th Floor with amazing views of the city! Immaculate two bedroom apartment condo, tastefully decorated throughout. Very spacious and open concept. Lots of natural light. Halogen lighting enhances the space. Appealing bathroom. Private sundeck. Storage in suite. Indoor parking stall. The building features many amenities including a full gym and fitness area, squash and tennis courts, billiards room, party room, sauna, outdoor gazebo and nicely landscaped area. Easy access to everything including shopping, restaurants, public transportation or a walk to downtown. Truly a MUST SEE!

## **Community Information**

Address 1408, 924 14 Avenue Sw

Subdivision Beltline
City Calgary
County Calgary
Province Alberta
Postal Code T2R 0N7