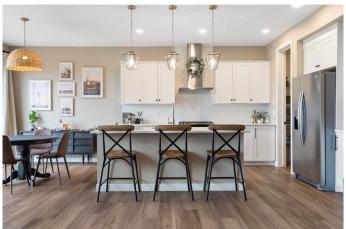

### \$729,900

3 Bedroom, 3.00 Bathroom, 1,900 sqft Residential on 0.08 Acres

Sunset Ridge, Cochrane, Alberta

\*\*\*OPEN HOUSE, THIS SATURDAY, MAY 24TH, FROM 11AM-2PM, & SUNDAY, MAY 25TH, FROM 1-4PM\*\*\* Welcome to this beautiful 3-bed, 3-bath home in the desirable neighbourhood of Sunset Ridge. This meticulously designed property boasts a spacious and inviting layout, featuring 9ft ceilings with large windows that allow natural light to flood the home, creating a bright and airy atmosphere. The contemporary kitchen is a true highlight, with sleek white cabinets, white quartz countertops, a gas stove, stainless steel appliances, and a walk-through pantry, perfect for both everyday living and entertaining. Ascend upstairs to find the primary bedroom, which is a true retreat, featuring a luxurious 5-piece ensuite with dual sinks, a soaker tub, and a tile & glass shower â€" offering a spa-like experience in the comfort of your own home. The open sitting room on the second floor is an added bonus, providing a cozy space for relaxation or a quiet reading nook. For year-round comfort, the home is equipped with central AC, ensuring a cool and comfortable environment no matter the season. The oversized deck with privacy panels is perfect for entertaining, summer BBQs, or simply enjoying the views of the landscaped yard and mountain backdrop. The metal fencing adds both security and a modern touch to the exterior. This home will back onto a scenic walking path and a greenspace, providing easy access to outdoor activities and peaceful surroundings. Whether

#### Interior

Interior Features Breakfast Bar, Double Vanity, Kitchen Island, Quartz Counters

Appliances Central Air Conditioner, Dishwasher, Gas Range, Microwave, Microwave

Hood Fan, Refrigerator, Washer/Dryer