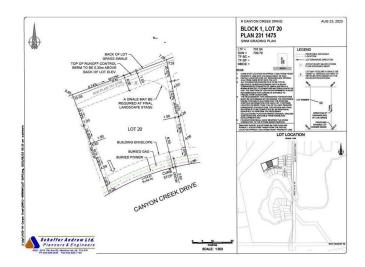

### \$250,000

0 Bedroom, 0.00 Bathroom, Land on 0.40 Acres

Canyon Creek, Medicine Hat, Alberta

Welcome to your perfect canvas in Canyon Creek! These ready-to-build residential lots offer up to half an acre of prime real estate, nestled in a serene and picturesque neighborhood. Imagine waking up to the tranguility of beautiful surroundings, with a stunning prairie backdrop that offers a sense of openness. The peaceful ambiance of Canyon Creek is ideal for your dream home, whether you envision a cozy retreat or an expansive estate. With ample space to create the home you've always desired, these lots provide the perfect opportunity to blend modern living with nature's charm. Embrace the potential of this exceptional property and turn your dream into reality in one of the area's most desirable locations. \*Includes surveying and plot plan\*

## **Community Information**

Address

16 Canyon Creek Drive Sw

| Subdivision | Canyon Creek |
|-------------|--------------|
| City        | Medicine Hat |
| County      | Medicine Hat |
| Province    | Alberta      |
| Postal Code | T1B 0B2      |