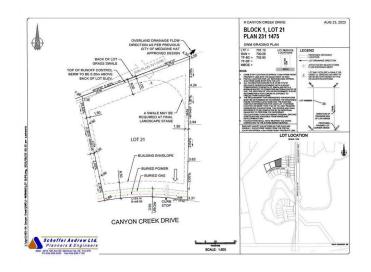

#### \$260,000

0 Bedroom, 0.00 Bathroom, Land on 0.49 Acres

Canyon Creek, Medicine Hat, Alberta

Welcome to your perfect canvas in Canyon Creek! These ready-to-build residential lots offer up to half an acre of prime real estate, nestled in a serene and picturesque neighborhood. Imagine waking up to the tranguility of beautiful surroundings, with a stunning prairie backdrop that offers a sense of openness. The peaceful ambiance of Canyon Creek is ideal for your dream home, whether you envision a cozy retreat or an expansive estate. With ample space to create the home you've always desired, these lots provide the perfect opportunity to blend modern living with nature's charm. Embrace the potential of this exceptional property and turn your dream into reality in one of the area's most desirable locations. \*Includes surveying, plot plan, and building and development permits\*

#### **Community Information**

| Address | 8 Canyon Creek Drive Sw |
|---------|-------------------------|
|---------|-------------------------|

| Subdivision | Canyon Creek |
|-------------|--------------|
| City        | Medicine Hat |
| County      | Medicine Hat |
| Province    | Alberta      |
| Postal Code | T1B 0B2      |