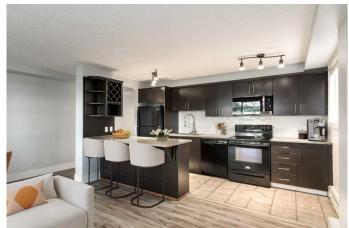

This bright and stylish 2-bedroom, 1-bathroom end unit condo offers the warmth of home with the modern upgrades you'II appreciate. Step inside to discover rich laminate floors and a fresh, neutral palette that complements any decor. The open-concept kitchen is both functional and elegant, complete with sleek granite countertops, rich espresso cabinetry, and a layout designed for both casual evenings and weekend entertaining.

### Interior

Interior Features Granite Counters, Kitchen Island, Open Floorplan, Vinyl Windows,

Breakfast Bar, Track Lighting

Appliances Dishwasher, Dryer, Electric Stove, Microwave Hood Fan, Refrigerator,