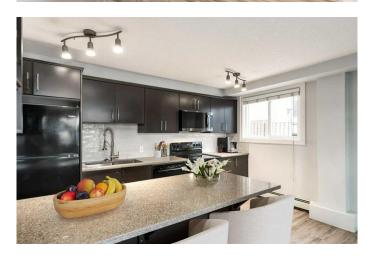

This bright and stylish 2-bedroom, 1-bathroom end unit condo offers the warmth of home with the modern upgrades you'II appreciate. Step inside to discover rich laminate floors and a fresh, neutral palette that complements any decor. The open-concept kitchen is both functional and elegant, complete with sleek granite countertops, rich espresso cabinetry, and a layout designed for both casual evenings and weekend entertaining.

### Interior

Interior Features Granite Counters, Kitchen Island, Open Floorplan, Vinyl Windows,

Breakfast Bar, Track Lighting

Appliances Dishwasher, Dryer, Electric Stove, Microwave Hood Fan, Refrigerator,