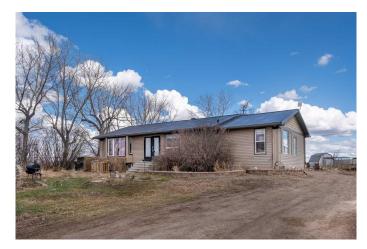

## \$475,000

3 Bedroom, 1.00 Bathroom, 1,634 sqft Residential on 2.32 Acres

NONE, Rural Wheatland County, Alberta

JUST 20 MINUTES FROM STRATHMORE. Welcome to this 1633 sqft bungalow on 2.32 acres, with an additional 1062 sqft below grade. As you walk in, you will notice an abundance of natural light throughout the main floor and an open floor plan that spans end to end. There are two dining areas, separated by an expansive kitchen that provides two sinks, plenty of cupboard and counter space, and a huge walk-in pantry. This kitchen is a true delight for cooking and entertaining guests! The living room is warm and inviting, with plenty of natural light coming from the west. The large rear entryway has the coveted main floor laundry and leads down to the partially finished basement. The full bathroom has been recently renovated, just off to the huge primary bedroom. A second bedroom completes this bright, spacious main floor. Newer metal roof, soffits, eaves, and siding. Recent upgrades also include laminate flooring and remodeled bathroom. New 100A electrical panel, good septic system and excellent water well. This spacious bungalow, on concrete foundation, has paved road access with breathtaking prairie views from inside the home. Outside is a fenced dog run, a treed area in front that would be perfect for a garden, and a private backyard that would be great for summer night fires. Only 7 minutes away is the K-12 Wheatland Crossing School with bus route available, 8 minutes from

Hussar, and about 13 minutes from Standard. It is not often an acreage at this price becomes available this close to Strathmore and Calgary.

### Built in 1974

## **Essential Information**

MLS® # A2210548 Price \$475,000

Bedrooms 3
Bathrooms 1.00
Full Baths 1

Square Footage 1,634 Acres 2.32 Year Built 1974

Type Residential Sub-Type Detached

Style Acreage with Residence, Bungalow

## **Exterior**

Exterior Features Dog Run, Garden, Private Yard

Lot Description Back Yard, Dog Run Fenced In, Few Trees, Front Yard, Garden,

Gazebo, Level, Private, Views

Roof Metal

Construction Vinyl Siding, Wood Frame