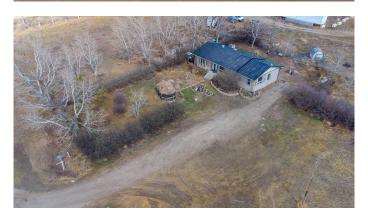

## \$475,000

3 Bedroom, 1.00 Bathroom, 1,634 sqft Residential on 2.32 Acres

NONE, Rural Wheatland County, Alberta

JUST 20 MINUTES FROM STRATHMORE. Welcome to this 1633 sqft bungalow on 2.32 acres, with an additional 1062 sqft below grade. As you walk in, you will notice an abundance of natural light throughout the main floor and an open floor plan that spans end to end. There are two dining areas, separated by an expansive kitchen that provides two sinks, plenty of cupboard and counter space, and a huge walk-in pantry. This kitchen is a true delight for cooking and entertaining guests! The living room is warm and inviting, with plenty of natural light coming from the west. The large rear entryway has the coveted main floor laundry and leads down to the partially finished basement. The full bathroom has been recently renovated, just off to the huge primary bedroom. A second bedroom completes this bright, spacious main floor. Newer metal roof, soffits, eaves, and siding. Recent upgrades also include laminate flooring and remodeled bathroom. New 100A electrical panel, good septic system and excellent water well. This spacious bungalow, on concrete foundation, has paved road access with breathtaking prairie views from inside the home. Outside is a fenced dog run, a treed area in front that would be perfect for a garden, and a private backyard that would be great for summer night fires. Only 7 minutes away is the K-12 Wheatland Crossing School with bus route available, 8 minutes from

## **Exterior**

Exterior Features Dog Run, Garden, Private Yard

Lot Description Back Yard, Dog Run Fenced In, Few Trees, Front Yard, Garden,

Gazebo, Level, Private, Views

Roof Metal

Construction Vinyl Siding, Wood Frame