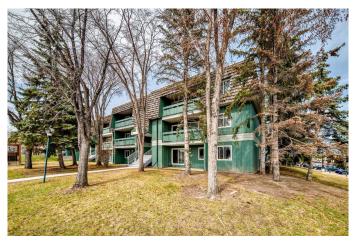

## \$207,500

2 Bedroom, 1.00 Bathroom, 820 sqft Residential on 0.00 Acres

Southwood, Calgary, Alberta

Freshly painted AFFORDABLE HOUSING at it's best. LOCATION, LOCATION! Welcome to your dream home under \$210K, where luxury meets convenience! This stunning ground floor unit with SUNNY SOUTHWEST FACING PATIO offers an exceptional living experience with its spacious layout, renovations, & incredible outdoor space. Prepare to be amazed as you step into a space that has been transformed with thoughtful attention to detail & upgrades that make this home truly extraordinary. Laminate and tile flooring add a touch of elegance to every room. A chef's delight kitchen with totally functional cooking space awaits you. Granite countertops & a trendy backsplash. With TWO sinks, the 5 piece bathroom has been tastefully renovated, featuring a QUARTZ vanity & upgraded fixtures. Admire the tiled fireplace, adding a cozy ambiance to the living area. Neutral color on walls throughout the unit provide a clean & inviting canvas for your personal style. Find convenience in the in-suite storage, complemented by an additional outside storage space on the huge 18 feet by 6 feet patio. One assigned parking stall ensures hassle-free parking. Low condo fees cover heat, water, parking stall, snow removal, lawn mowing, exterior maintenance & provide access to the gym, tennis court & party room. Enjoy the tranquility of the ground floor location, offering easy access to the outdoors & a sense of spaciousness. Ideally situated in central South West close to the Anderson LRT

# of Stories 3

**Exterior** 

Exterior Features Balcony, Basketball Court, Playground, Storage, Tennis Court(s)

Construction Wood Frame, Wood Siding

Additional Information

Date Listed April 12th, 2025

Days on Market 114
Zoning M-C1