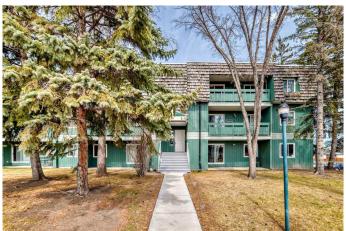

## \$207,500

2 Bedroom, 1.00 Bathroom, 820 sqft Residential on 0.00 Acres

Southwood, Calgary, Alberta

Freshly painted AFFORDABLE HOUSING at it's best. LOCATION, LOCATION! Welcome to your dream home under \$210K, where luxury meets convenience! This stunning ground floor unit with SUNNY SOUTHWEST FACING PATIO offers an exceptional living experience with its spacious layout, renovations, & incredible outdoor space. Prepare to be amazed as you step into a space that has been transformed with thoughtful attention to detail & upgrades that make this home truly extraordinary. Laminate and tile flooring add a touch of elegance to every room. A chef's delight kitchen with totally functional cooking space awaits you. Granite countertops & a trendy backsplash. With TWO sinks, the 5 piece bathroom has been tastefully renovated, featuring a QUARTZ vanity & upgraded fixtures. Admire the tiled fireplace, adding a cozy ambiance to the living area. Neutral color on walls throughout the unit provide a clean & inviting canvas for your personal style. Find convenience in the in-suite storage, complemented by an additional outside storage space on the huge 18 feet by 6 feet patio. One assigned parking stall ensures hassle-free parking. Low condo fees cover heat, water, parking stall, snow removal, lawn mowing, exterior maintenance & provide access to the gym, tennis court & party room. Enjoy the tranquility of the ground floor location, offering easy access to the outdoors & a sense of spaciousness. Ideally situated in central South West close to the Anderson LRT

# of Stories 3

**Exterior** 

Exterior Features Balcony, Basketball Court, Playground, Storage, Tennis Court(s)

Construction Wood Frame, Wood Siding

Additional Information

Date Listed April 12th, 2025

Days on Market 114
Zoning M-C1