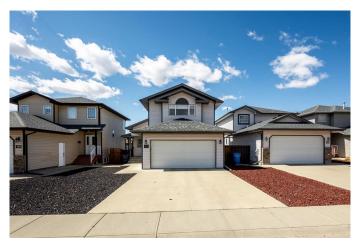

## \$445,000

3 Bedroom, 2.00 Bathroom, 1,218 sqft Residential on 0.10 Acres

SW Southridge, Medicine Hat, Alberta

This lovely modified walkout bi-level offers a unique and functional floor plan in an unbeatable locationâ€"just steps from parks, walking paths, and schools. Nestled on a quiet street and backing onto a peaceful green space, this inviting home offers comfort, privacy, and a connection to natureâ€"perfect for any season of life. Inside, you'II be welcomed by a spacious front entryway that sets the tone for the thoughtfully designed interior. The bright and open kitchen features a central island and direct access to the upper deckâ€"a perfect spot to enjoy your morning coffee or wind down in the evening. The main level also includes a 4 pc bathroom and 2 comfortable bedrooms, including the primary suite with double closets. Upstairs, the large vaulted family room above the garage adds even more living space. Up a few steps there is also a bonus space, offering a flexible area that could easily serve as a home office, gym, or playroomâ€"whatever suits your lifestyle. Downstairs, the fully developed walkout basement includes a third bedroom, a cozy family room, a second full bathroom, laundry, and generous storage. The walkout patio is a peaceful place to entertain or simply watch the kids play in the backyard. The home also includes an insulated and drywalled double attached garage. Low-maintenance landscaping enhances both the front and back yards, with rock detailing in the front and a handy storage shed in the back. Various recent updates add a fresh touch while