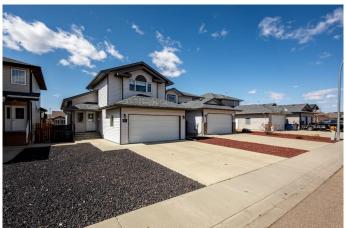

## \$445,000

3 Bedroom, 2.00 Bathroom, 1,218 sqft Residential on 0.10 Acres

SW Southridge, Medicine Hat, Alberta

This lovely modified walkout bi-level offers a unique and functional floor plan in an unbeatable locationâ€"just steps from parks, walking paths, and schools. Nestled on a quiet street and backing onto a peaceful green space, this inviting home offers comfort, privacy, and a connection to natureâ€"perfect for any season of life. Inside, you'II be welcomed by a spacious front entryway that sets the tone for the thoughtfully designed interior. The bright and open kitchen features a central island and direct access to the upper deckâ€"a perfect spot to enjoy your morning coffee or wind down in the evening. The main level also includes a 4 pc bathroom and 2 comfortable bedrooms, including the primary suite with double closets. Upstairs, the large vaulted family room above the garage adds even more living space. Up a few steps there is also a bonus space, offering a flexible area that could easily serve as a home office, gym, or playroomâ€"whatever suits your lifestyle. Downstairs, the fully developed walkout basement includes a third bedroom, a cozy family room, a second full bathroom, laundry, and generous storage. The walkout patio is a peaceful place to entertain or simply watch the kids play in the backyard. The home also includes an insulated and drywalled double attached garage. Low-maintenance landscaping enhances both the front and back yards, with rock detailing in the front and a handy storage shed in the back. Various recent updates add a fresh touch while