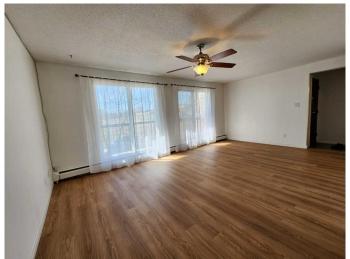

## \$219,900

2 Bedroom, 1.00 Bathroom, 838 sqft Residential on 0.00 Acres

Huntington Hills, Calgary, Alberta

Good starter home or investment property. Steps away from John Diefenbaker Senior High and walking distance to Superstore and public transits. Welcome to this newly renovated 2nd floor 2-bedrooms apartment unit in popular Huntington Hills. It features new LVP flooring, new quartz countertop in the kitchen with new sink and faucet, and new paint, newer bedrooms windows (2024), and tile flooring in the kitchen and bathroom. It has 2 good size bedrooms, large walk in closet in master bedroom, front and back entrances, sunny south facing spacious open living and dining area, sliding door to oversized balcony with open view, and large functional storage room. The 2nd entrance on the back side leads to the assigned parking stall with an electrical plug-in, and many street parking. It closes to schools, shopping, restaurant, public transits, library and swimming pool, and easy access to major roads. \*\* 202 431B Huntsville Crescent NW \*\*

#### Interior

Interior Features Quartz Counters

Appliances Dishwasher, Refrigerator, Electric Stove, Window Coverings

Heating Baseboard

Cooling None