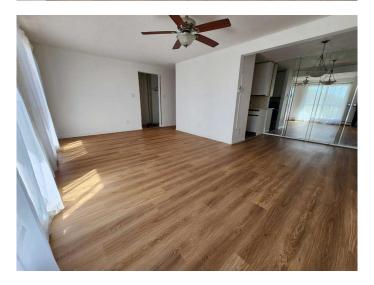

## \$219,900

2 Bedroom, 1.00 Bathroom, 838 sqft Residential on 0.00 Acres

Huntington Hills, Calgary, Alberta

Good starter home or investment property. Steps away from John Diefenbaker Senior High and walking distance to Superstore and public transits. Welcome to this newly renovated 2nd floor 2-bedrooms apartment unit in popular Huntington Hills. It features new LVP flooring, new quartz countertop in the kitchen with new sink and faucet, and new paint, newer bedrooms windows (2024), and tile flooring in the kitchen and bathroom. It has 2 good size bedrooms, large walk in closet in master bedroom, front and back entrances, sunny south facing spacious open living and dining area, sliding door to oversized balcony with open view, and large functional storage room. The 2nd entrance on the back side leads to the assigned parking stall with an electrical plug-in, and many street parking. It closes to schools, shopping, restaurant, public transits, library and swimming pool, and easy access to major roads. \*\* 202 431B Huntsville Crescent NW \*\*

#### Interior

Interior Features Quartz Counters

Appliances Dishwasher, Refrigerator, Electric Stove, Window Coverings

Heating Baseboard

Cooling None