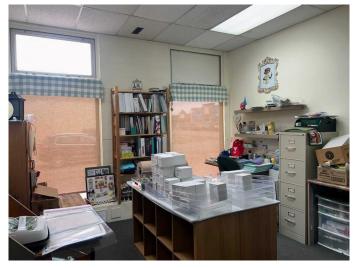

### \$8

0 Bedroom, 0.00 Bathroom, Commercial on 0.00 Acres

South West Industrial, Medicine Hat, Alberta

This 1,965 sq. ft. retail/office space in SW Light Industrial Medicine Hat offers versatility with five distinct areas and two restrooms. The storefront features large windows for ample natural light and includes three dedicated parking stalls plus shared side parking. The main area is finished with stylish vinyl plank flooring, ideal for retail or office use!