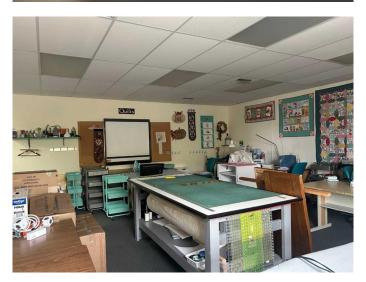

### \$8

0 Bedroom, 0.00 Bathroom, Commercial on 0.00 Acres

South West Industrial, Medicine Hat, Alberta

This 1,965 sq. ft. retail/office space in SW Light Industrial Medicine Hat offers versatility with five distinct areas and two restrooms. The storefront features large windows for ample natural light and includes three dedicated parking stalls plus shared side parking. The main area is finished with stylish vinyl plank flooring, ideal for retail or office use!