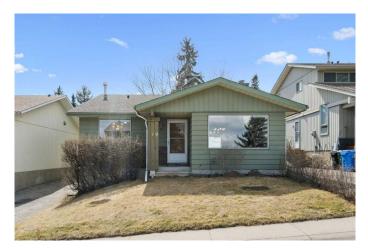

# \$569,000 - 19 Coach Manor Rise Sw, Calgary

MLS® #A2212937

## \$569,000

3 Bedroom, 2.00 Bathroom, 866 sqft Residential on 0.09 Acres

Coach Hill, Calgary, Alberta

Click brochure link for more details. 4-Level Split, Walkout Basement, 1,820 ftÂ<sup>2</sup> developed living area + 400 ftÂ<sup>2</sup> crawl space storage. Fenced backyard against green space. Driveway and patio finished with paving brick. Yes, you can build a garage in the backyard with access from the street!

#### Built in 1978