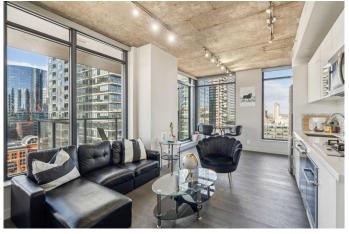

### \$422,900

2 Bedroom, 2.00 Bathroom, 701 sqft Residential on 0.00 Acres

Beltline, Calgary, Alberta

Welcome to urban living at its finest! This stunning 15th floor corner unit in the heart of Downtown Calgary offers panoramic city views and an unbeatable location. Flooded with natural light from large windows, this beautifully maintained condo boasts an open-concept layout perfect for both relaxing and entertaining. Just steps away from the city's best restaurants, shopping, transit, and entertainment â€" including easy access to the amazing Calgary Stampede parties â€" you'll love being at the center of it all. Whether you're a young professional or looking for a vibrant city lifestyle, this unit delivers modern living with the best of Calgary right outside your door!

## Interior

Interior Features Open Floorplan

Appliances Built-In Oven, Dishwasher,

Microwave, Refrigerator, Was

Heating Central

Cooling Central Air