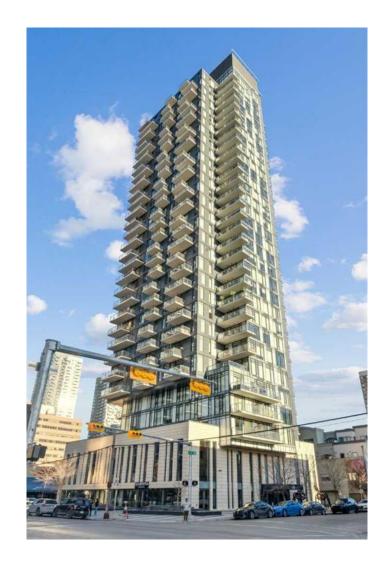

# \$422,900 - 1506, 1010 6 Street Sw, Calgary

MLS® #A2213424

### \$422,900

2 Bedroom, 2.00 Bathroom, 701 sqft Residential on 0.00 Acres

Beltline, Calgary, Alberta

Welcome to urban living at its finest! This stunning 15th floor corner unit in the heart of Downtown Calgary offers panoramic city views and an unbeatable location. Flooded with natural light from large windows, this beautifully maintained condo boasts an open-concept layout perfect for both relaxing and entertaining. Just steps away from the city's best restaurants, shopping, transit, and entertainment â€" including easy access to the amazing Calgary Stampede parties â€" you'll love being at the center of it all. Whether you're a young professional or looking for a vibrant city lifestyle, this unit delivers modern living with the best of Calgary right outside your door!

# of Stories 31

### **Exterior**

Exterior Features Balcony
Construction Concrete