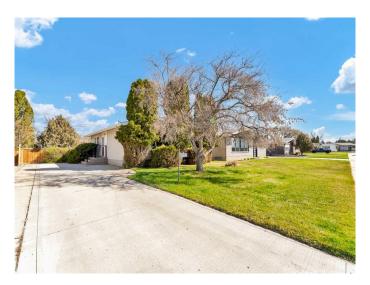

### \$299,900

4 Bedroom, 2.00 Bathroom, 974 sqft Residential on 0.13 Acres

Northwest Crescent Heights, Medicine Hat, Alberta

A great place to call home! This solid 60's era Bungalow is tucked away on a quiet street within walking distance to multiple schools, playgrounds, walking paths, and shopping. The Main floor features a renovated kitchen and bathroom, 3 bedrooms, and a nice size living room. The upstairs windows have also been updated! Downstairs hosts a spacious family room, a 4th bedroom, a 2 piece bathroom, the laundry room, and a large storage room. The fully fenced yard is nicely landscaped with mature trees, shrubs, and perennials, with ample room to build a future garage. The extended concrete driveway will hold multiple vehicles or even a large RV. Great home in a great location! Quick possession available.

## **Community Information**

Address 271 Colter Crescent Nw

Subdivision Northwest Crescent Heights

City Medicine Hat
County Medicine Hat

Province Alberta
Postal Code T1A 7B1