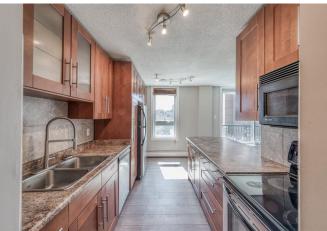

Inside, you'll love the trendy, open-concept layout featuring a bright and sunny living room with direct access to your south-facing balcony â€" perfect for morning coffee or evening relaxation. A charming dining nook is highlighted by a contemporary light fixture, while the newer kitchen offers ample cabinet and counter space for all your cooking needs. Additional upgrades include brand-new energy-efficient windows, stylish laminate flooring throughout, and a freshly painted interior. The spacious primary bedroom easily accommodates a king-size bed, and the unit features a generous in-suite storage space, a built-in front closet, and washer/dryer hookups for added convenience.