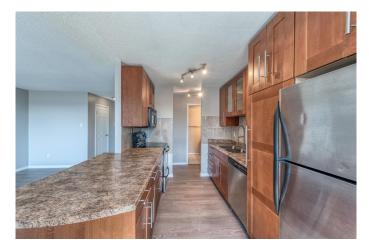

Inside, you'll love the trendy, open-concept layout featuring a bright and sunny living room with direct access to your south-facing balcony â€" perfect for morning coffee or evening relaxation. A charming dining nook is highlighted by a contemporary light fixture, while the newer kitchen offers ample cabinet and counter space for all your cooking needs. Additional upgrades include brand-new energy-efficient windows, stylish laminate flooring throughout, and a freshly painted interior. The spacious primary bedroom easily accommodates a king-size bed, and the unit features a generous in-suite storage space, a built-in front closet, and washer/dryer hookups for added convenience.