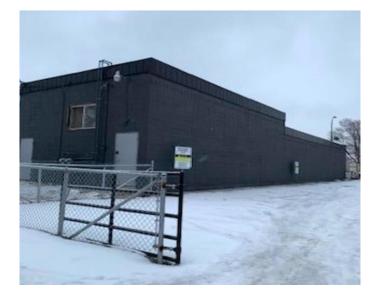

#### \$485,000

0 Bedroom, 0.00 Bathroom, Commercial on 0.07 Acres

Senator Buchanan, Lethbridge, Alberta

Prime retail opportunity with excellent storefront exposure on highly trafficked 13 Street North in Lethbridge. This versatile space offers both street front and rear alley access, along with convenient customer and staff parking. The building footprint measures ±2,500 sq. ft. with a full basement and sits on 3,126 sq. ft. (0.072 acres) of land in Lethbridge North. Ideally situated near major amenities including Tim Hortons, Centre Village and Westminster Mall, Scotia Bank, Growers Direct Florist, and No Frills Grocery, this location ensures steady foot and vehicle traffic.