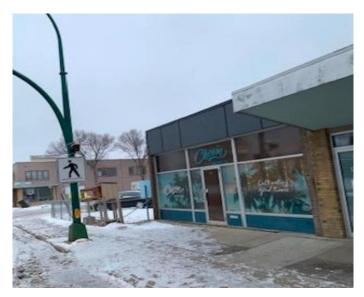

#### \$485,000

0 Bedroom, 0.00 Bathroom, Commercial on 0.07 Acres

Senator Buchanan, Lethbridge, Alberta

Prime retail opportunity with excellent storefront exposure on highly trafficked 13 Street North in Lethbridge. This versatile space offers both street front and rear alley access, along with convenient customer and staff parking. The building footprint measures ±2,500 sq. ft. with a full basement and sits on 3,126 sq. ft. (0.072 acres) of land in Lethbridge North. Ideally situated near major amenities including Tim Hortons, Centre Village and Westminster Mall, Scotia Bank, Growers Direct Florist, and No Frills Grocery, this location ensures steady foot and vehicle traffic.