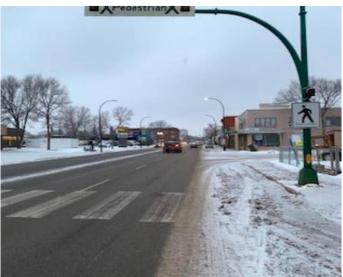

#### \$485,000

0 Bedroom, 0.00 Bathroom, Commercial on 0.07 Acres

Senator Buchanan, Lethbridge, Alberta

Prime retail opportunity with excellent storefront exposure on highly trafficked 13 Street North in Lethbridge. This versatile space offers both street front and rear alley access, along with convenient customer and staff parking. The building footprint measures ±2,500 sq. ft. with a full basement and sits on 3,126 sq. ft. (0.072 acres) of land in Lethbridge North. Ideally situated near major amenities including Tim Hortons, Centre Village and Westminster Mall, Scotia Bank, Growers Direct Florist, and No Frills Grocery, this location ensures steady foot and vehicle traffic.