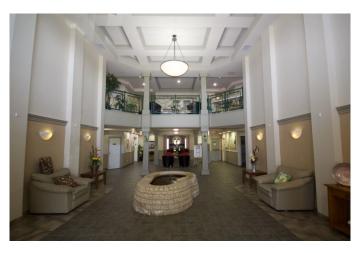

## \$245,000

2 Bedroom, 2.00 Bathroom, 1,047 sqft Residential on 0.00 Acres

Southview-Park Meadows, Medicine Hat, Alberta

Newly renovated condo located in the courtyard b complex. Possibly with the best amenities in Medicine Hat. Lots of activities available and new friends to visit with. This unit has recently been renovated with new lighting, flooring, paint and a walk in tub. High end appliances are included, as well. Check out the pictures. I think you will appreciate the new look.

### **Amenities**

Amenities Bicycle Storage, Elevator(s), Fitness Center, Guest Suite, Park, Secured

Parking, Snow Removal, Storage, Visitor Parking, Garbage Chute, Indoor Pool, Picnic Area, Recreation Facilities, Recreation Room,