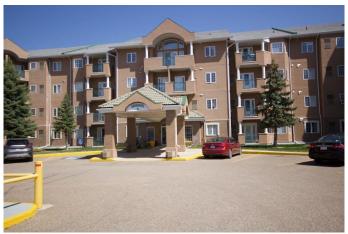

## \$245,000

2 Bedroom, 2.00 Bathroom, 1,047 sqft Residential on 0.00 Acres

Southview-Park Meadows, Medicine Hat, Alberta

Newly renovated condo located in the courtyard b complex. Possibly with the best amenities in Medicine Hat. Lots of activities available and new friends to visit with. This unit has recently been renovated with new lighting, flooring, paint and a walk in tub. High end appliances are included, as well. Check out the pictures. I think you will appreciate the new look.

### **Amenities**

Amenities Bicycle Storage, Elevator(s), Fitness Center, Guest Suite, Park, Secured

Parking, Snow Removal, Storage, Visitor Parking, Garbage Chute, Indoor Pool, Picnic Area, Recreation Facilities, Recreation Room,