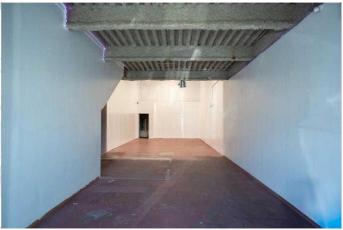

#### \$3,500

0 Bedroom, 0.00 Bathroom, Commercial on 0.00 Acres

Westwinds, Calgary, Alberta

Exceptional opportunity to lease a 1,200 sq. ft. industrial/retail unit in the highly desirable Westwinds Business District. This prime location offers outstanding visibility, excellent signage exposure, and consistent foot traffic. making it ideal for a wide range of business types. Conveniently located near McKnight C-Train Station and major roadways, the unit also benefits from proximity to Superstore and other retail amenities. The space features 24-foot ceilings, rough-in plumbing, rooftop HVAC, and rear access for added functionality. Zoned for multiple uses and offered at one of the lowest lease rates in the market, this property provides outstanding value in a high-demand commercial area. Don't miss your chance to secure this versatile and well-located unit. Book your private tour today.