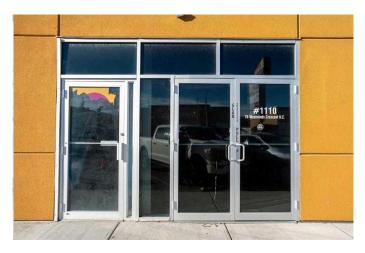

#### \$3,500

0 Bedroom, 0.00 Bathroom, Commercial on 0.00 Acres

Westwinds, Calgary, Alberta

Exceptional opportunity to lease a 1,200 sq. ft. industrial/retail unit in the highly desirable Westwinds Business District. This prime location offers outstanding visibility, excellent signage exposure, and consistent foot traffic. making it ideal for a wide range of business types. Conveniently located near McKnight C-Train Station and major roadways, the unit also benefits from proximity to Superstore and other retail amenities. The space features 24-foot ceilings, rough-in plumbing, rooftop HVAC, and rear access for added functionality. Zoned for multiple uses and offered at one of the lowest lease rates in the market, this property provides outstanding value in a high-demand commercial area. Don't miss your chance to secure this versatile and well-located unit. Book your private tour today.

## **Community Information**

| Address     | 1110, 76 Westwind Crescent Ne |
|-------------|-------------------------------|
| Subdivision | Westwinds                     |
| City        | Calgary                       |
| County      | Calgary                       |
| Province    | Alberta                       |
| Postal Code | T3J5H2                        |