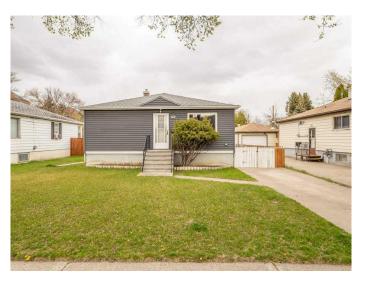

# \$319,900 - 1905 10 Avenue S, Lethbridge

MLS® #A2217647

# \$319,900

4 Bedroom, 1.00 Bathroom, 803 sqft Residential on 0.12 Acres

Victoria Park, Lethbridge, Alberta

Excellent south side location right by the Hospital, close to Henderson Lake and Golf Course. Home has had many upgrades over the years as follows: Furnace 2021; Windows; Hot water tank; Exterior Vinyl Siding plus roof on house and garage approx 10 yrs. Basement windows may not meet egress requirements for them to be considered bedrooms. Property has double detached garage as well as parking beside for convenience.

#### **Exterior**

Exterior Features Private Yard Lot Description Landscaped

Roof Asphalt Shingle

Construction Vinyl Siding, Wood Siding

Foundation Poured Concrete