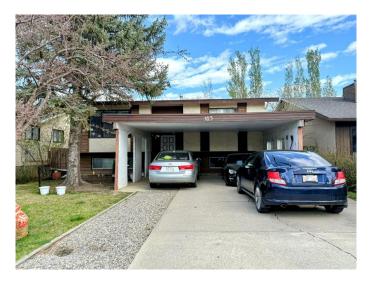

# \$416,000 - 103 Oxford Road W, Lethbridge

MLS® #A2217713

# \$416,000

5 Bedroom, 2.00 Bathroom, 1,214 sqft Residential on 0.12 Acres

Varsity Village, Lethbridge, Alberta

Here is an excellent investment opportunity on this 5 bedroom legally suited home located in a mature west side community close to schools, parks and shopping. The enclosed sunroom off the kitchen overlooks the spacious yard. There is plenty of covered parking out front for up and down suites. The roof was replaced in 2018.

#### **Amenities**

Parking Spaces 4

Parking Carport, Off Street, On Street, Parking Pad, See Remarks, Covered

Interior

Interior Features Laminate Counters

Appliances Dishwasher, Refrigerator, Stove(s), Washer, Washer/Dryer

### **Exterior**

Exterior Features Private Yard

Lot Description Back Yard, Lawn

Roof Flat Torch Membrane
Construction Stucco, Wood Frame
Foundation Poured Concrete, Wood