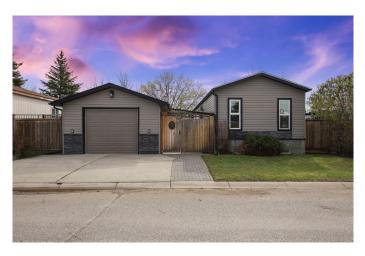

# \$385,000 - 946 Briarwood Crescent, Strathmore

MLS® #A2219200

#### \$385,000

3 Bedroom, 2.00 Bathroom, 1,207 sqft Residential on 0.13 Acres

Brentwood\_Strathmore, Strathmore, Alberta

Make this outdoor oasis your home just in time to enjoy all of the perks of summer! With a large deck two level deck, plumbed and fitted for a hot tub, large yard and fire pit, it has everything you need for backyard BBQ season! Even a gate wide enough to drive your ATV through! The single attached garage and newly insulated, well lit shed are a craftsman's dream with built in work benches and plenty of storage. Inside you will find freshly painted walls, full sized windows (replaced in 2019), bringing in a ton of natural light. The open concept kitchen and living room feature a breakfast bar, perfect for entertaining. The two generously sized bedrooms have their own full bathroom, great for children or guests. The ideal layout has the primary bedroom on the opposite end with its own ensuite and soaker tub. You will notice the recently upgraded washer and dryer along with central A/C to keep you cool this summer. You will be walking distance to the Strathmore Stampede Grounds, Strathmore Family Centre, District Health Services, bike/walking paths, disc golf course and multiple schools. Book your showing today and be summer ready! Windows, doors, siding, eaves on mobile and garage, and garage roof shingles all replaced in 2019.