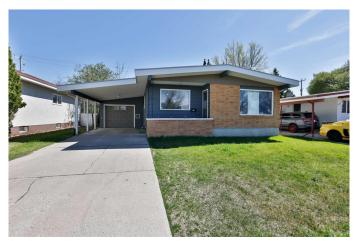

# \$445,000 - 2706 20 Avenue S, Lethbridge

MLS® #A2219569

# \$445,000

6 Bedroom, 2.00 Bathroom, 1,161 sqft Residential on 0.13 Acres

Agnes Davidson, Lethbridge, Alberta

Welcome to this Beautiful six-bedroom residence, nestled on an expansive over 5,700 sqft lot in the heart of South Lethbridge's most desirable rental locale. Step inside to a sprawling living area that creates a warm and inviting atmosphere, perfect for family gatherings. The open-concept kitchen and dining space are designed for convenience and modern living. Three expansive bedrooms on this level ensure comfort without feeling cramped, complemented by a well-appointed bathroom. Most of the home features durable and easy-to-maintain linoleum and vinyl plank flooring. Venture to the separate basement where you'll find three spacious bedrooms and another well-appointed bathroom, along with its own kitchen-ideal for extended family or rental opportunities. Each level boasts its own laundry facilities for added convenience. The property includes a one-car garage and carport, providing over four parking spaces. Suited homes like this are a rare find, presenting an exceptional opportunity for both first-time buyers and investors aiming to enhance their rental portfolios. Property located merely five minutes from Lethbridge Polytechnic College and shopping areas. Directly across from a spacious park and playground, this home provides easy access to everyday conveniences, including gyms, convenience stores, and restaurants, all within

#### Built in 1965

## **Essential Information**

MLS® # A2219569 Price \$445,000

Bedrooms 6
Bathrooms 2.00
Full Baths 2

Square Footage 1,161 Acres 0.13 Year Built 1965

Type Residential
Sub-Type Detached
Style Bungalow
Status Active

#### **Amenities**

Parking Spaces 4

Parking Carport, Single Garage Attached

## **Exterior**

Exterior Features Garden, Private Yard

Lot Description Back Lane, Landscaped, Lawn, Level, Private

Roof Tar/Gravel

Construction Brick, Mixed, Wood Siding

Foundation Poured Concrete