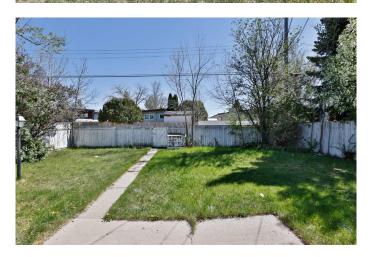

## **Exterior**

Exterior Features Garden, Private Yard

Lot Description Back Lane, Landscaped, Lawn, Level, Private

Roof Tar/Gravel

Construction Brick, Mixed, Wood Siding

Foundation Poured Concrete