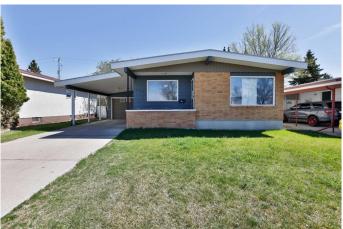

# \$445,000

6 Bedroom, 2.00 Bathroom, 1,161 sqft Residential on 0.13 Acres

Agnes Davidson, Lethbridge, Alberta

Welcome to this Beautiful six-bedroom residence, nestled on an expansive over 5,700 sqft lot in the heart of South Lethbridge's most desirable rental locale. Step inside to a sprawling living area that creates a warm and inviting atmosphere, perfect for family gatherings. The open-concept kitchen and dining space are designed for convenience and modern living. Three expansive bedrooms on this level ensure comfort without feeling cramped, complemented by a well-appointed bathroom. Most of the home features durable and easy-to-maintain linoleum and vinyl plank flooring. Venture to the separate basement where you'll find three spacious bedrooms and another well-appointed bathroom, along with its own kitchen-ideal for extended family or rental opportunities. Each level boasts its own laundry facilities for added convenience. The property includes a one-car garage and carport, providing over four parking spaces. Suited homes like this are a rare find, presenting an exceptional opportunity for both first-time buyers and investors aiming to enhance their rental portfolios. Property located merely five minutes from Lethbridge Polytechnic College and shopping areas. Directly across from a spacious park and playground, this home provides easy access to everyday conveniences, including gyms, convenience stores, and restaurants, all within

#### **Amenities**

Parking Spaces 4

Parking Carport, Single Garage Attached

## **Exterior**

Exterior Features Garden, Private Yard

Lot Description Back Lane, Landscaped, Lawn, Level, Private

Roof Tar/Gravel

Construction Brick, Mixed, Wood Siding

Foundation Poured Concrete