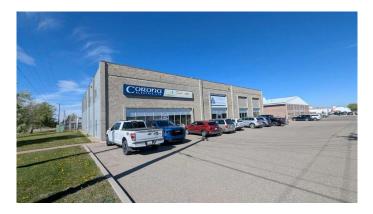

#### \$11

0 Bedroom, 0.00 Bathroom, Commercial on 1.00 Acres

Churchill Industrial Park, Lethbridge, Alberta

Industrial bay available for lease in the Churchill Industrial Park with an excellent corner profile off of connecting corridors 18th Avenue North and 26th Street north. This bay features ample secure yard space with powered stalls. The main floor of approximately 2,020 square feet includes five offices, a staff area and reception. The second floor includes a staff area, one office, and additional undeveloped storage totaling approximately 1,936 square feet. The 2,100 square foot shop features an additional storage mezzanine and  $12\hat{a} \in Mx16\hat{a} \in M$ 