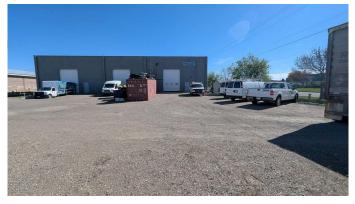

#### \$11

0 Bedroom, 0.00 Bathroom, Commercial on 1.00 Acres

Churchill Industrial Park, Lethbridge, Alberta

Industrial bay available for lease in the Churchill Industrial Park with an excellent corner profile off of connecting corridors 18th Avenue North and 26th Street north. This bay features ample secure yard space with powered stalls. The main floor of approximately 2,020 square feet includes five offices, a staff area and reception. The second floor includes a staff area, one office, and additional undeveloped storage totaling approximately 1,936 square feet. The 2,100 square foot shop features an additional storage mezzanine and  $12\hat{a} \in Mx16\hat{a} \in M$ 