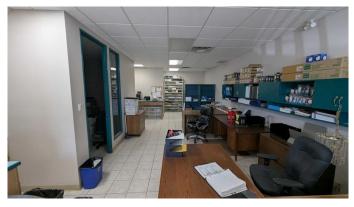

#### \$11

0 Bedroom, 0.00 Bathroom, Commercial on 1.00 Acres

Churchill Industrial Park, Lethbridge, Alberta

Industrial bay available for lease in the Churchill Industrial Park with an excellent corner profile off of connecting corridors 18th Avenue North and 26th Street north. This bay features ample secure yard space with powered stalls. The main floor of approximately 2,020 square feet includes five offices, a staff area and reception. The second floor includes a staff area, one office, and additional undeveloped storage totaling approximately 1,936 square feet. The 2,100 square foot shop features an additional storage mezzanine and  $12\hat{a} \in Mx16\hat{a} \in M$ 