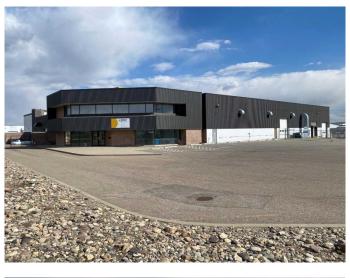

# \$8 - 2525 36 Street N, Lethbridge

MLS® #A2221249

#### \$8

0 Bedroom, 0.00 Bathroom, Commercial on 5.63 Acres

Churchill Industrial Park, Lethbridge, Alberta

• Leasable Area (SF): Warehouse Space - 3,640 SF
• Lease Price: Warehouse Space - \$8.00 PSF
• Additional Rent: \$5.53 PSF (Est. 2024)
Additional rent includes the tenant's proportionate share of electricity, natural gas, water, and sewer utilities
• Electrical: 3-Phase Power
• Electrical: 3-Phase Power
• Ceiling Height: 24' clear span
• Loading Options: 14' x 16' OHD and dock door
• Warehouse Space Highlights
Additional yard space available if required