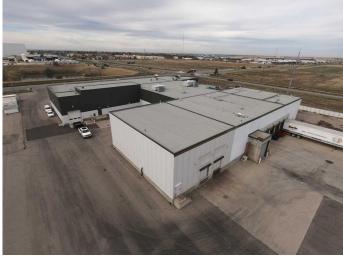

# \$8 - 2525 36 Street N, Lethbridge

MLS® #A2221249

#### \$8

0 Bedroom, 0.00 Bathroom, Commercial on 5.63 Acres

Churchill Industrial Park, Lethbridge, Alberta

• Leasable Area (SF): Warehouse Space - 3,640 SF
• Lease Price: Warehouse Space - \$8.00 PSF
• Additional Rent: \$5.53 PSF (Est. 2024)
Additional rent includes the tenant's proportionate share of electricity, natural gas, water, and sewer utilities
• Electrical: 3-Phase Power
• Electrical: 3-Phase Power
• Ceiling Height: 24' clear span
• Loading Options: 14' x 16' OHD and dock door
• Warehouse Space Highlights
Additional yard space available if required