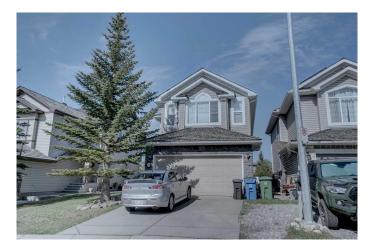

## \$599,000

3 Bedroom, 3.00 Bathroom, 1,892 sqft Residential on 0.09 Acres

GlenEagles, Cochrane, Alberta

Spacious 3 bedroom 2.5 bathroom detached house in a quiet community, offering over 2500 sq ft of living space. In addition to the living room, there is a large, bright bonus space on the upper level with high ceilings. The upper level features great family layout, with a primary bedroom with large ensuite bathroom and walk in closet, along with two other bedrooms and another full bathroom. features Private fenced backyard, open plan kitchen and large finished basement. Park in the double car garage or the two car driveway. The property backs onto path leading to a playground. Easy access to highway 1A and Calgary, and a short drive to the mountains.

## **Essential Information**

| MLS® #         | A2221330       |
|----------------|----------------|
| Price          | \$599,000      |
| Bedrooms       | 3              |
| Bathrooms      | 3.00           |
| Full Baths     | 2              |
| Half Baths     | 1              |
| Square Footage | 1,892          |
| Acres          | 0.09           |
| Year Built     | 2004           |
| Туре           | Residential    |
| Sub-Type       | Detached       |
| Style          | 2 Storey Split |