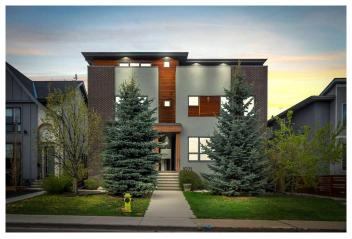

# \$709,900 - 101, 1921 27 Street Sw, Calgary

MLS® #A2223034

### \$709,900

3 Bedroom, 3.00 Bathroom, 1,818 sqft Residential on 0.00 Acres

Killarney/Glengarry, Calgary, Alberta

Sophisticated, stylish, and superbly located, this beautifully customized townhome in the heart of Killarney offers elevated inner-city living across three thoughtfully designed levels. Tucked into a unique five-unit enclave, this home is the only one with windows facing east, west and south on all three floors, creating a bright, airy atmosphere and providing rare natural light and privacy. Step inside to a spacious open-concept main floor that blends modern design with functional comfort. A striking linear gas fireplace is flanked by built-in cabinetry and an extended wood mantel, anchoring the living space in warmth and style. Oversized windows overlook the central courtyard, while a private front entry offers excellent separation from neighboring units. The gourmet kitchen features sleek white cabinetry, a gas stove, stainless steel appliances and a large island with seating, ideal for entertaining or daily living. A central dining area, designer lighting and a convenient powder room complete this level. Upstairs, the second floor offers flexibility for families, guests, or roommates with two spacious bedrooms, a full bath, a bonus room/lounge and a laundry area. The entire top floor is dedicated to the primary suite â€" a private retreat featuring two sunny balconies, one for east-facing morning light and another west-facing for evening sunsets. This level also includes a custom walk-in closet and a spa-inspired 5-piece ensuite with a double vanity, soaker tub, and glass shower for