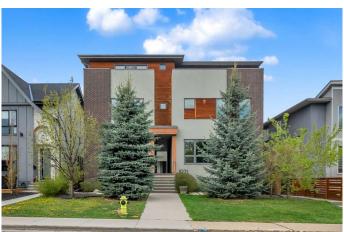

# \$709,900 - 101, 1921 27 Street Sw, Calgary

MLS® #A2223034

### \$709,900

3 Bedroom, 3.00 Bathroom, 1,818 sqft Residential on 0.00 Acres

Killarney/Glengarry, Calgary, Alberta

Sophisticated, stylish, and superbly located, this beautifully customized townhome in the heart of Killarney offers elevated inner-city living across three thoughtfully designed levels. Tucked into a unique five-unit enclave, this home is the only one with windows facing east, west and south on all three floors, creating a bright, airy atmosphere and providing rare natural light and privacy. Step inside to a spacious open-concept main floor that blends modern design with functional comfort. A striking linear gas fireplace is flanked by built-in cabinetry and an extended wood mantel, anchoring the living space in warmth and style. Oversized windows overlook the central courtyard, while a private front entry offers excellent separation from neighboring units. The gourmet kitchen features sleek white cabinetry, a gas stove, stainless steel appliances and a large island with seating, ideal for entertaining or daily living. A central dining area, designer lighting and a convenient powder room complete this level. Upstairs, the second floor offers flexibility for families, guests, or roommates with two spacious bedrooms, a full bath, a bonus room/lounge and a laundry area. The entire top floor is dedicated to the primary suite â€" a private retreat featuring two sunny balconies, one for east-facing morning light and another west-facing for evening sunsets. This level also includes a custom walk-in closet and a spa-inspired 5-piece ensuite with a double vanity, soaker tub, and glass shower for